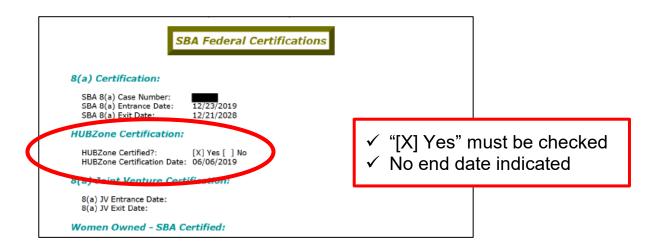

#### HUBZone Sample Dynamic Small Business Search (<u>DSBS</u>) full profile (pdf) with download date:

Validation: PDF must include the correct supplier name, header or footer must include print date within one year of previous year's HUBZone anniversary date and the "HUBZone certified?" box must be checked yes.

# HUBZone Sample <u>SAM.gov</u> profile (pdf) with download date:

PDF must include the correct supplier name, the footer must include a print date within one year of previous year's HUBZone anniversary date and the HUBZone expiration date must be blank.

|   | Last updated by on Oct 28, 2022 at 06:08 PM                                                                                                         |
|---|-----------------------------------------------------------------------------------------------------------------------------------------------------|
|   | Socio-Economic Types                                                                                                                                |
|   | Minority Owned Business                                                                                                                             |
|   | Self Certified Small Disadvantaged Business                                                                                                         |
|   | Economically Disadvantaged Women Owned                                                                                                              |
|   | Small Business                                                                                                                                      |
|   | Woman Owned Small Business                                                                                                                          |
|   | Woman Owned Business                                                                                                                                |
|   | His one American Owned                                                                                                                              |
|   | SBA Certified Hub Zone Firm                                                                                                                         |
|   | Entrance Date: Apr 28, 2020                                                                                                                         |
| L | Exit Date: (blank)                                                                                                                                  |
|   | create the registrant's Beneric certs, if present, under FAR 52.212-3 or FAR 52.219-1 to determine if the entity is an \$BA-certified HUBZone small |
|   | business concern. Additional small business information may be found in the SBA's Dynamic Small Business Search if the entity completed the         |
|   | SBA supplemental pages during registration.                                                                                                         |