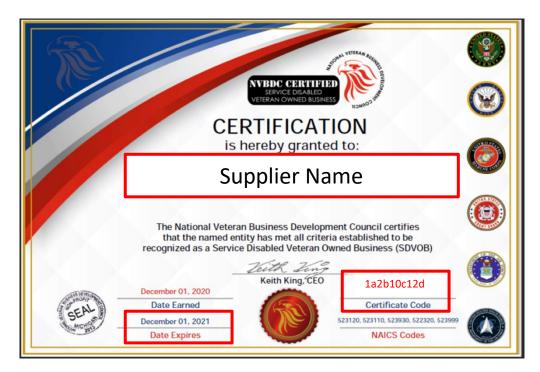

# Certified Veteran-Owned National Veteran Business Development Council (NVBDC)

Validation: Certificate must include the correct supplier name, certificate number, and date of expiration that has not passed